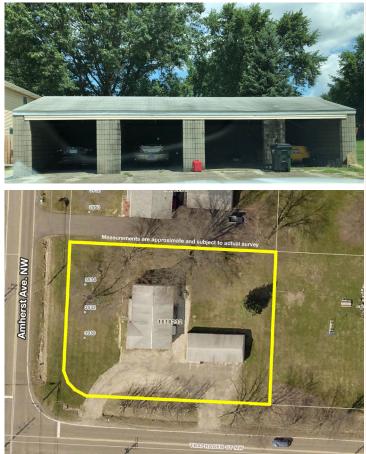

### NICE TRIPLEX W/ 4-CAR GARAGE

Corner Lot – 100% Occupancy Jackson Twp. – Stark Co., OH – Jackson Local Schools

All sells to settle the estate on location:

#### **ATTENTION INVESTORS!**

Nice Triplex W/ 4-Car Garage Corner Lot – 100% Occupancy Jackson Twp. - Stark Co., OH Jackson Local Schools

#### (DM) Members – State and National Auctioneers Association

Stark Co. parcel #1610232 features a vinyl-sided townhouse-style triplex with gas heat and central air. (1) 3-bedroom unit and (2) 2-bedroom units. Each unit has 1.5 baths. Current gross revenue at \$1,850 per month. 100% occupancy. Lot size is 125'x169'. Tenants pay gas, electric, and trash. Landlord pays water, sewer, and lawncare. Taxes are \$1,681 per half year. Jackson Local Schools.