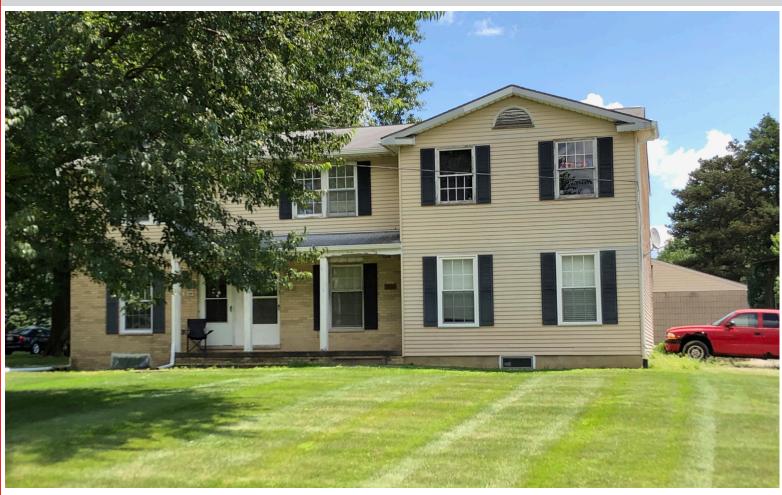

### NICE TRIPLEX W/ 4-CAR GARAGE

Corner Lot – 100% Occupancy Jackson Twp. – Stark Co., OH – Jackson Local Schools

All sells to settle the estate on location:

## 3930 AMHERST AVE. NW, MASSILLON, OH 44646

**Directions:** Take SR 241 south of Fulton Dr. or north of Massillon to Traphagen St. then west to Amherst Ave. and auction. Watch for KIKO signs.

Information is believed to be accurate but not guaranteed.

#### **ATTENTION INVESTORS!**

Nice Triplex W/ 4-Car Garage Corner Lot – 100% Occupancy Jackson Twp. - Stark Co., OH Jackson Local Schools

#### (DM) Members – State and National Auctioneers Association

Stark Co. parcel #1610232 features a vinyl-sided townhouse-style triplex with gas heat and central air. (1) 3-bedroom unit and (2) 2-bedroom units. Each unit has 1.5 baths. Current gross revenue at \$1,850 per month. 100% occupancy. Lot size is 125'x169'. Tenants pay gas, electric, and trash. Landlord pays water, sewer, and lawncare. Taxes are \$1,681 per half year. Jackson Local Schools.